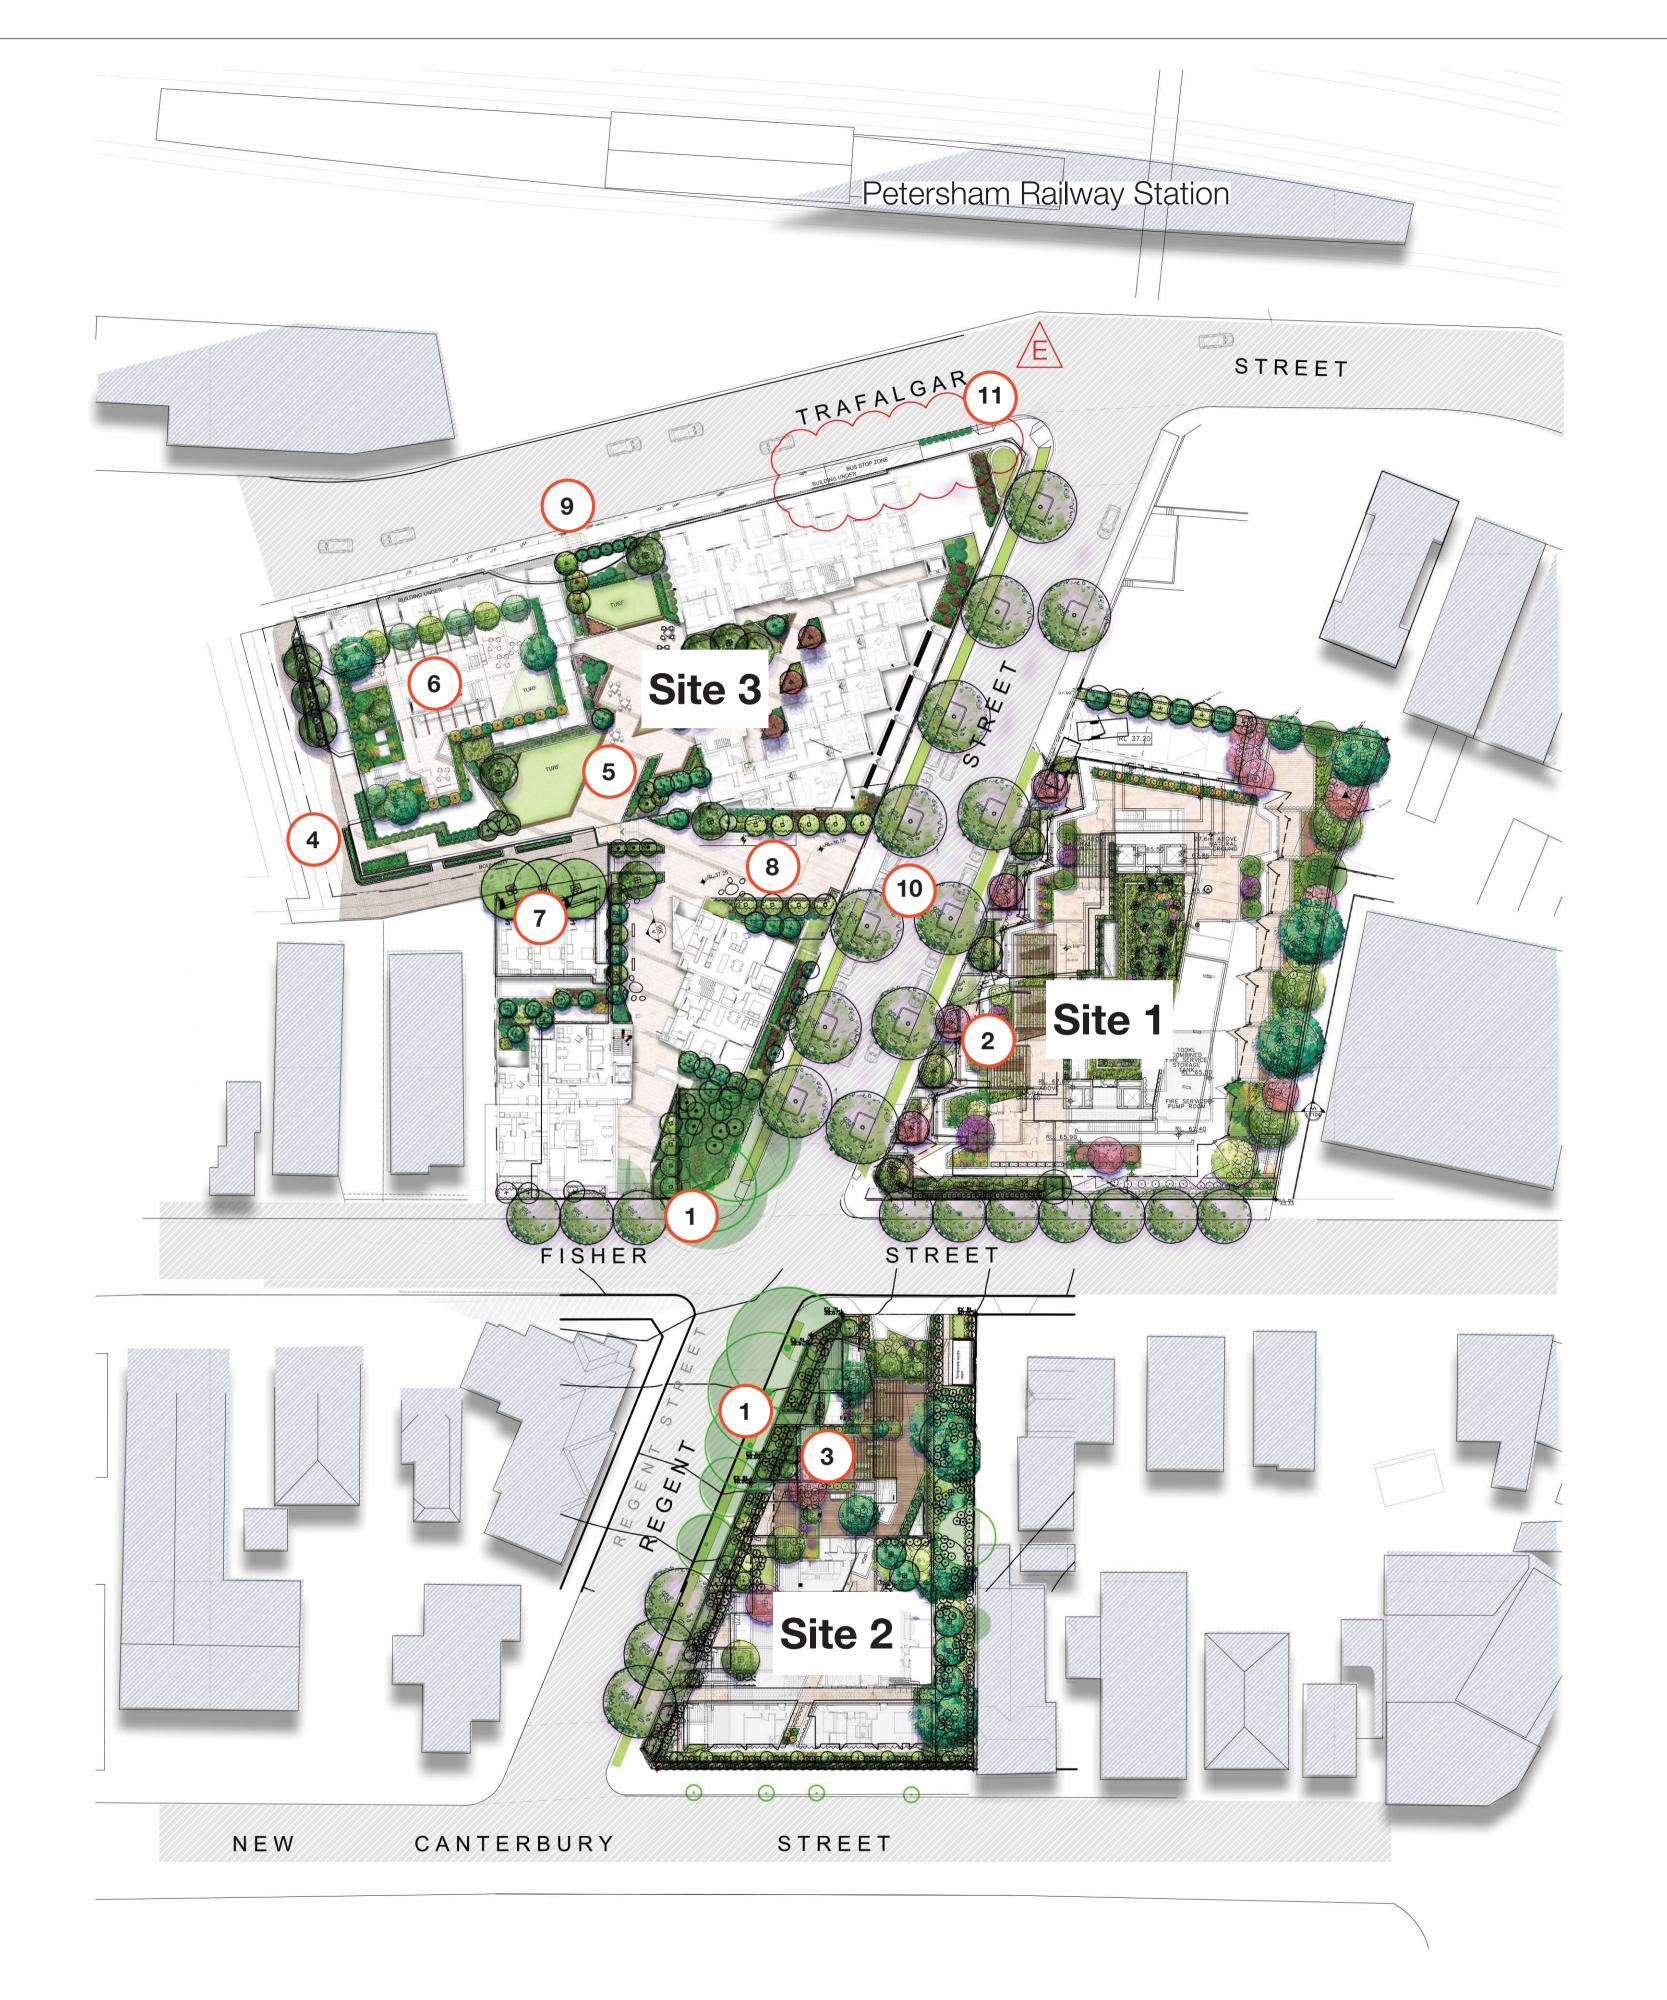

## Landscape Masterplan

- Existing large native street trees retained
- Site 1 (level 9) Roof Garden
- Site 2 (level 5) Roof Garden
- Fozzard Lane Cobble paved lane way with access to Regent Street
- Level 1 communal open space (podium above RSL)
- Communal rooftop terrace on level 8
- SOHOS with lane way access
- Podium pocket park / through site link
- Entry to RSL from Trafalgar Street
- Shared user space & new streetscape
- Hedge planting 1 metre high

Fozzard Lane Character

Typical New Street Trees

Bioretention elements to street

Paving to Through Site Link

**TaylorBrammer** 

SYDNEY STUDIO

PETERSHAM RSL REDEVELOPMENT

OVERALL LANDSCAPE MASTERPLAN