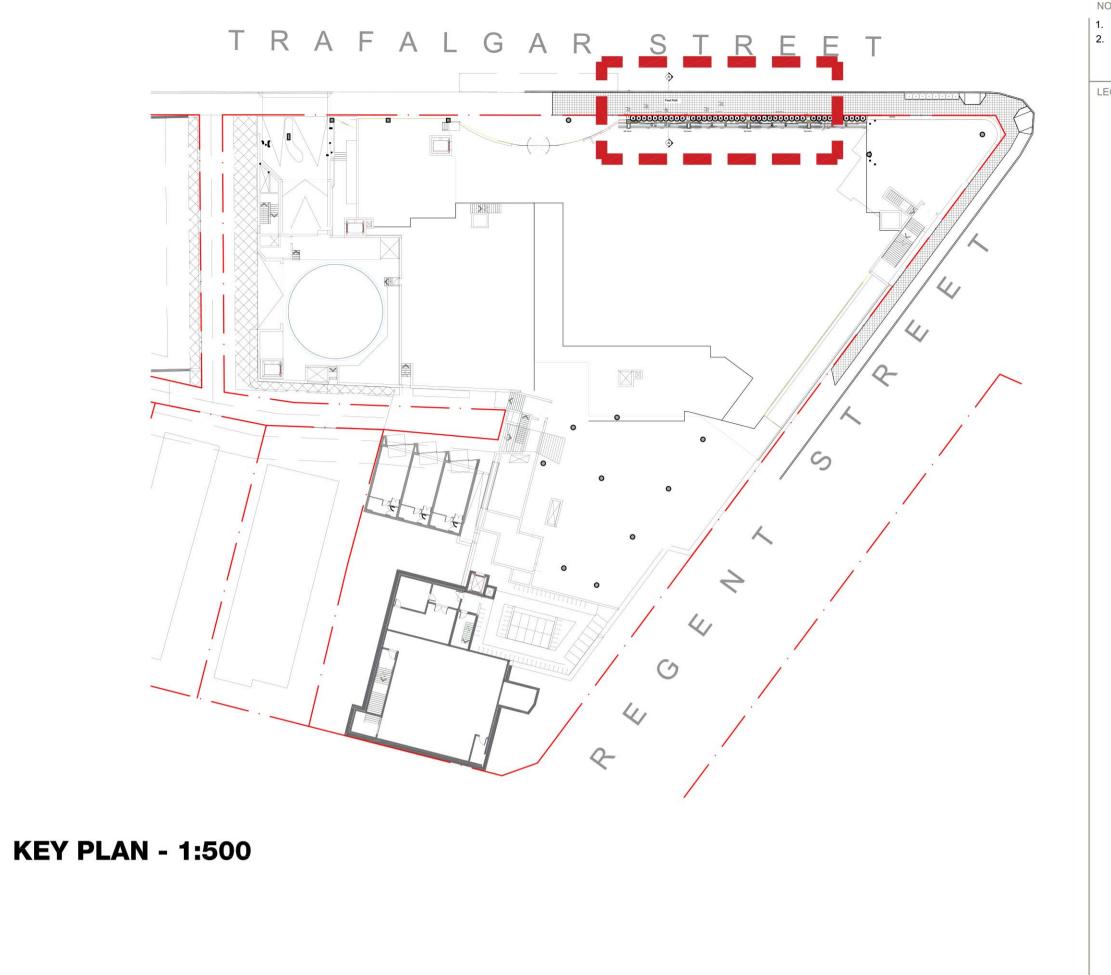

## **RSL GAMING SCREEN PLAN**

**PLAN 1:100** 

## **RSL GAMING SCREEN**

**ELEVATION 1:50** 

## **RSL GAMING AREA SCREEN SECTION A:A - 1:50**

PETERSHAM RSL REDEVELOPMENT

**TaylorBrammer** 

Figured dimensions shall be taken in preference to scaling. The contractor shall check all dimensions on site before

commencing work.

DRAWING TITLE:

RSL GAMING AREA SCREEN

DEICORP PTY LTD

SYDNEY STUDIO