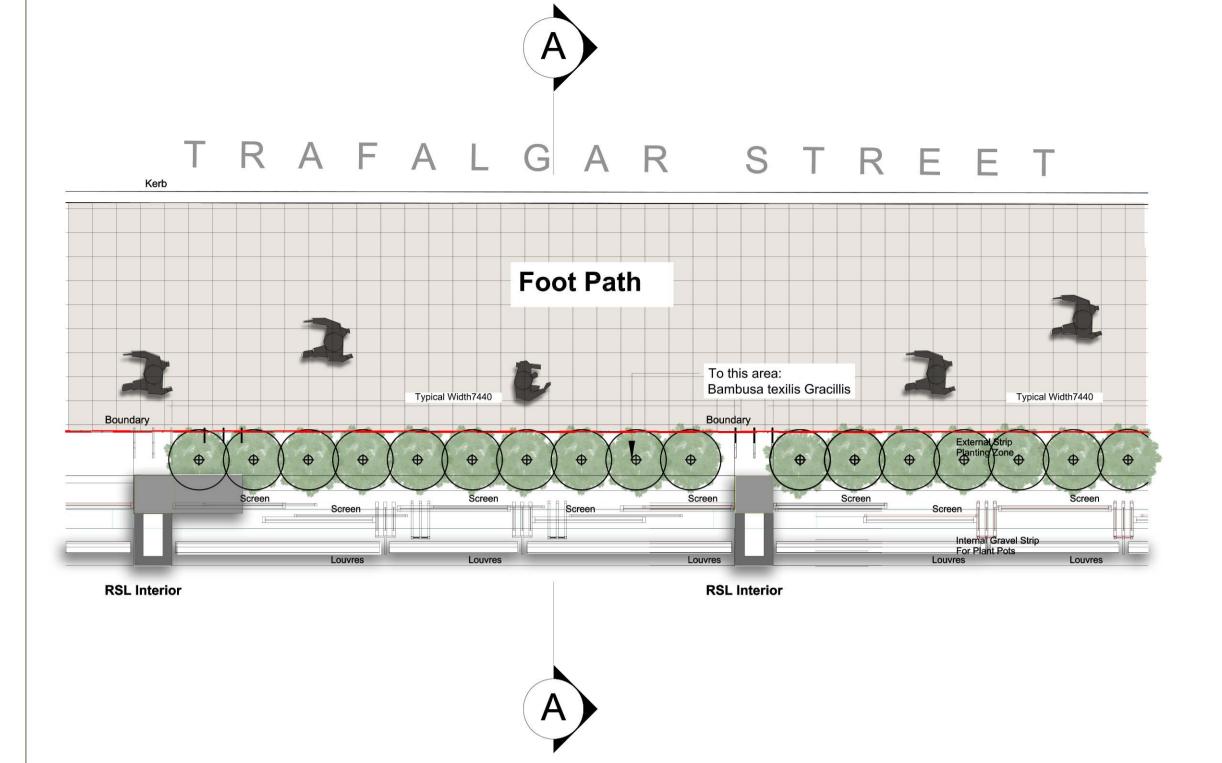

## Landscape Masterplan

- Existing large native street trees retained
- Site 1 (level 9) Roof Garden
- Site 2 (level 5) Roof Garden
- Fozzard Lane Cobble paved lane way with access to Regent Street
- Level 1 communal open space (podium above RSL)
- Communal rooftop terrace on level 8
- SOHOS with lane way access
- Podium pocket park / through site link
- Entry to RSL from Trafalgar Street
- Shared user space & new streetscape
- Hedge planting 1 metre high



Fozzard Lane Character



Typical New Street Trees



Bioretention elements to street



Paving to Through Site Link



**TaylorBrammer** 

SYDNEY STUDIO

PETERSHAM RSL REDEVELOPMENT

OVERALL LANDSCAPE MASTERPLAN

DEICORP PTY LTD



## **RSL GAMING SCREEN PLAN**

**PLAN 1:100** 



## **RSL GAMING SCREEN**

**ELEVATION 1:50** 





## **RSL GAMING AREA SCREEN SECTION A:A - 1:50**

PETERSHAM RSL REDEVELOPMENT

**TaylorBrammer** 

Figured dimensions shall be taken in preference to scaling. The contractor shall check all dimensions on site before

commencing work.

DRAWING TITLE:

RSL GAMING AREA SCREEN

DEICORP PTY LTD

SYDNEY STUDIO