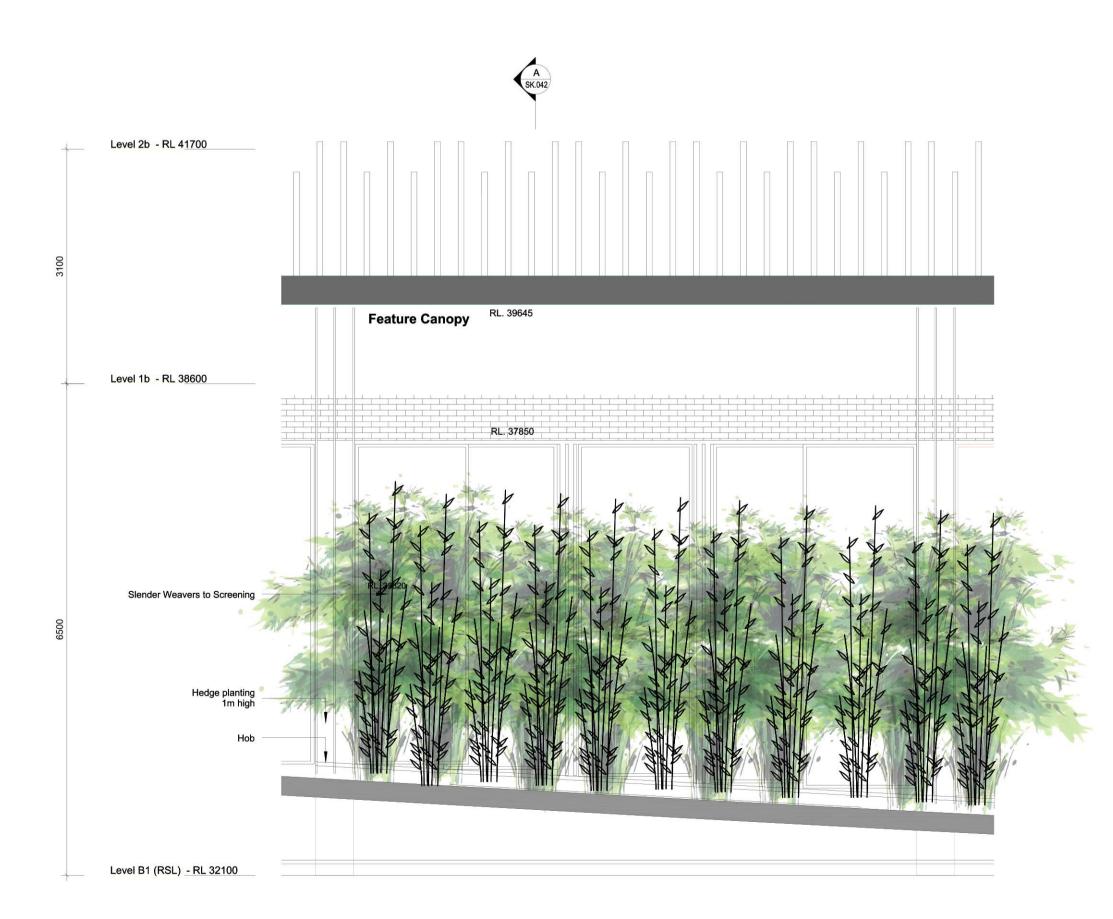

## **RSL GAMING SCREEN**

**ELEVATION 1:50** 

## **RSL GAMING AREA SCREEN SECTION A:A - 1:50**

PETERSHAM RSL REDEVELOPMENT

**TaylorBrammer** 

Figured dimensions shall be taken in preference to scaling. The contractor shall check all dimensions on site before

commencing work.

DRAWING TITLE:

RSL GAMING AREA SCREEN

DEICORP PTY LTD

SYDNEY STUDIO