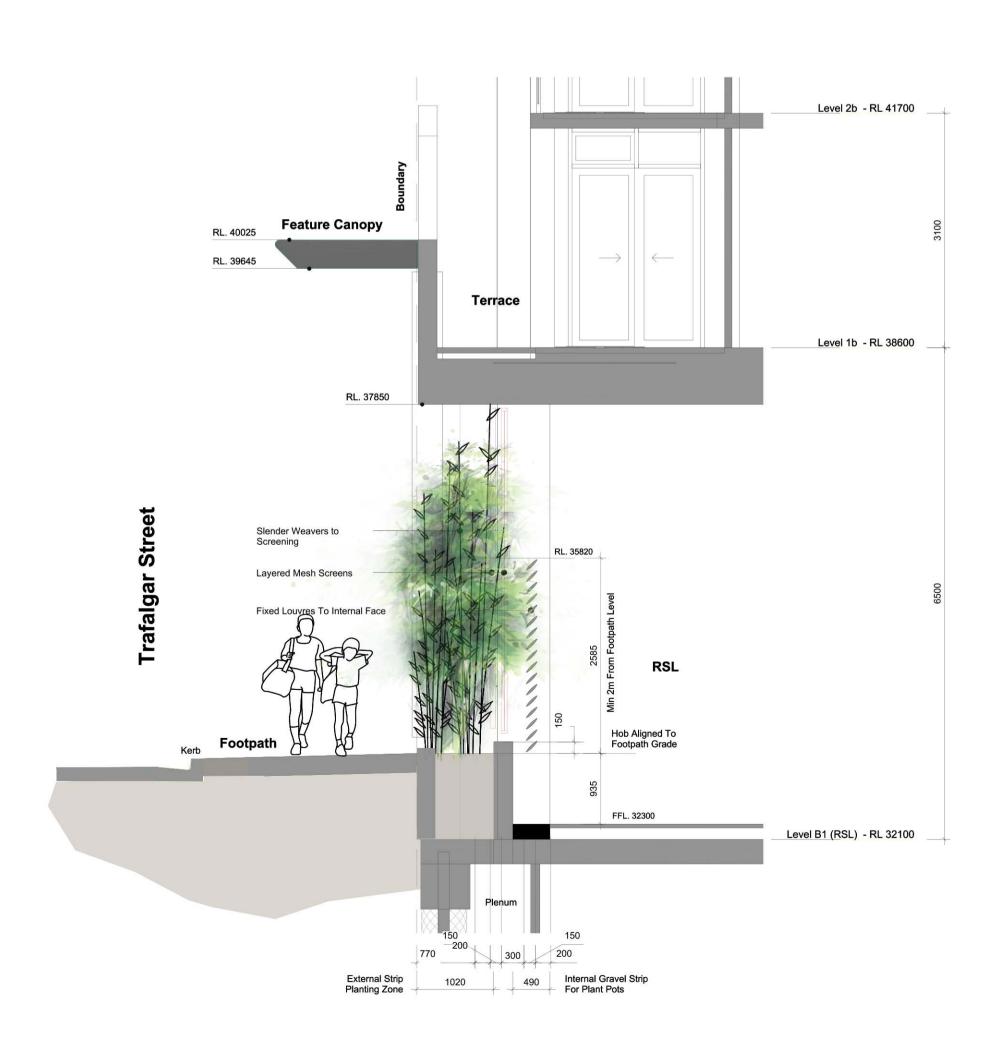

## **RSL GAMING SCREEN PLAN**

**PLAN 1:100** 

## **RSL GAMING SCREEN**

**ELEVATION 1:50** 

## **RSL GAMING AREA SCREEN SECTION A:A - 1:50**

PETERSHAM RSL REDEVELOPMENT

**TaylorBrammer** 

Figured dimensions shall be taken in preference to scaling. The contractor shall check all dimensions on site before

commencing work.

DRAWING TITLE:

RSL GAMING AREA SCREEN

DEICORP PTY LTD

SYDNEY STUDIO